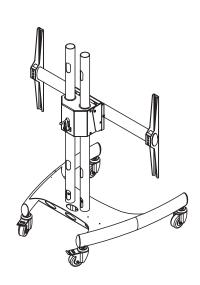

## Low Profile Monitor Cart

This digital signage cart is the perfect solution for presentation and broadcasting environments. The included Rotary Series Mount (RTM-L) fits displays from 37"- 61". Integrated 360° rotation allows for horizontal and vertical placement of the display. Locking rolling casters allow for easy mobility and secure placement when needed.

- Fits 37"- 61" displays
- · 360° rotation with lockable setting
- 35° upward-tilt; 10° downward-tilt
- · Heavy-duty lockable rolling casters
- 360° rotation allows for vertical and horizontal placement
- Full height is 47.6"
- Fits mounting patterns from 200x200mm up to 800x400mm
- Lifetime warranty
- · Color: Black